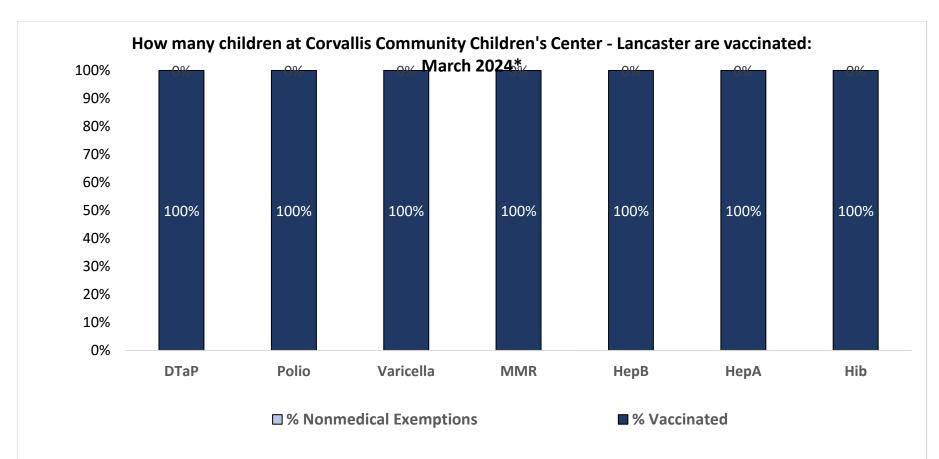

Number of children at the school\*\*:28Percent of children with no immunization or exemption record:0%Percent of children with a medical exemption for one or more vaccine(s):0%

\* These numbers may not total 100% if some children have medical exemptions, or are incomplete or in process with immunizations but do not need an exemption because they are on schedule.

\*\*There is/are also 0 child(ren) enrolled for whom immunizations are not required to be reported because their records are tracked by another site or they attend fewer than 5 days per year.

\*\*There is/are also 14 child(ren) 18 months of age or younger who are not required to be finished with their pre-school vaccines because of their age.